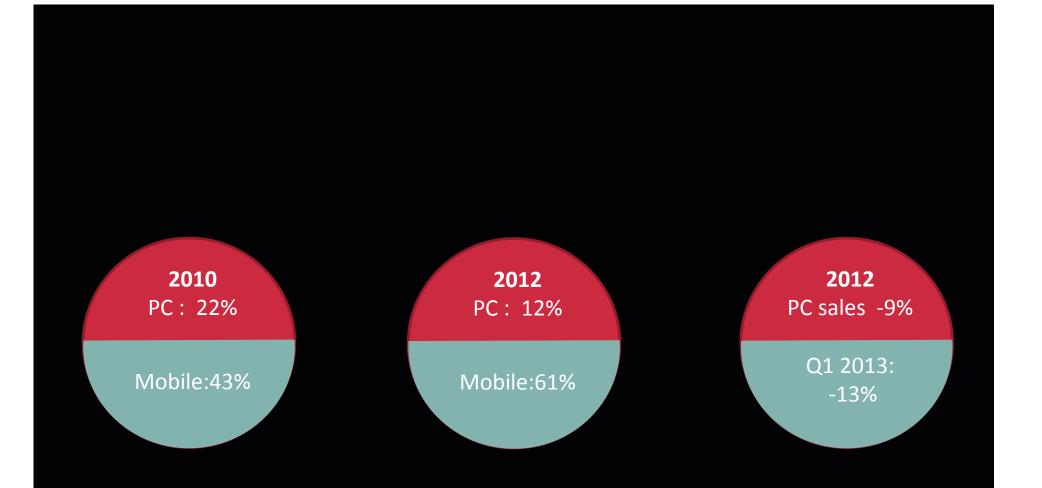

Mobile technology will disrupt the payments ecosystem

You will have to adapt to a new set of competitors

The range of products in the market will consolidate to a small number in the long term

Increase convenience, consolidate activities and integrate with other aspects of daily life