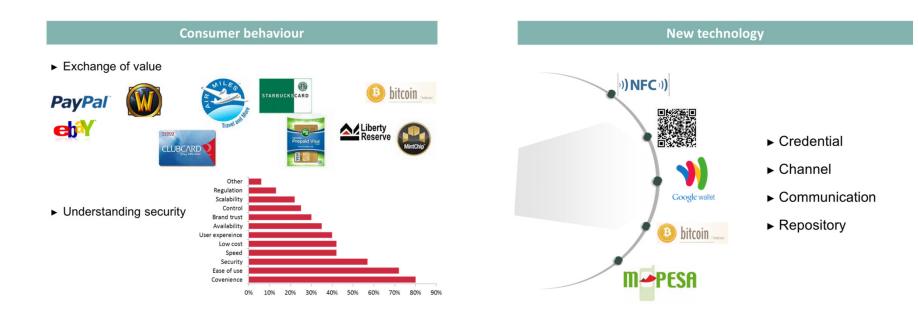

### **Consumer behaviour**

### ► Exchange of value

### New technology

- ► Credential
- ► Channel
- ► Communication
- ► Repository

► Consistency

► Interoperability

► Modernization