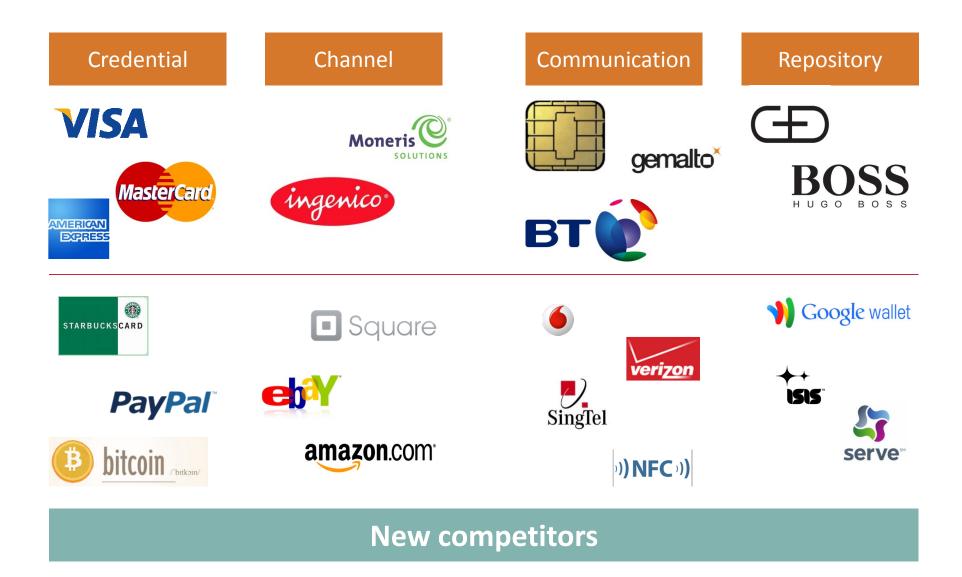

### New technology

- ► Credential
- ► Channel
- ► Communication
- ► Repository

► Consistency

► Interoperability

► Modernization

Mobile technology will disrupt the payments ecosystem

You will have to adapt to a new set of competitors

The range of products in the market will consolidate to a small number in the long term

Increase convenience, consolidate activities and integrate with other aspects of daily life