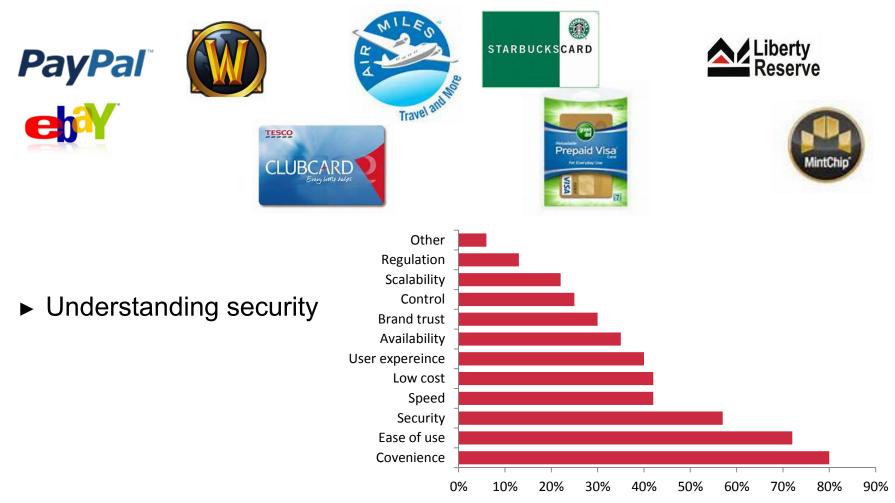

# The Future of Money Where Mobile Technology is Taking Us

World Credit Union Conference 2013

lan Shelley



BLACKLINE CONSULTING

new technology that unexpectedly displaces an established technology

helps create a new market and value network

eventually goes on to disrupt existing participants





















Books and magazines

Cameras

Music players

Remote controls

City maps and GPS







### **Four Characteristics**

- ► Mobile exchange of information
- ► Increases convenience
- ► Links to my digital life
- ► Consolidates

#### **Four Drivers**

- Changes in consumer behaviour
- New technology
- New competitors
- Standards and regulation







### **Consumer behaviour**

### ► Exchange of value



### New technology



- ► Credential
- ► Channel
- ► Communication
- ► Repository





► Consistency

► Interoperability





► Modernization





### Standards and regulation



**Testing:** Visa Olympics, Project Oscar, Natwest-iPhone, NCR & RBS ATM

Cautious: Interac-RBC Code of conduct Industry standard Taskforce report MintChip

#### **Retail revolution:**

Starbucks-Square, Paypal-Home Depot, Google prepaid Mixed: McDonalds-Paypal, miTaxi, G&D sticker, Orange-Gemalto

> **Progressive:** Gemalto, Citibank, SingTel RBA reform report Westpac pilot



























Mobile technology will disrupt the payments ecosystem

You will have to adapt to a new set of competitors

The range of products in the market will consolidate to a small number in the long term

Increase convenien