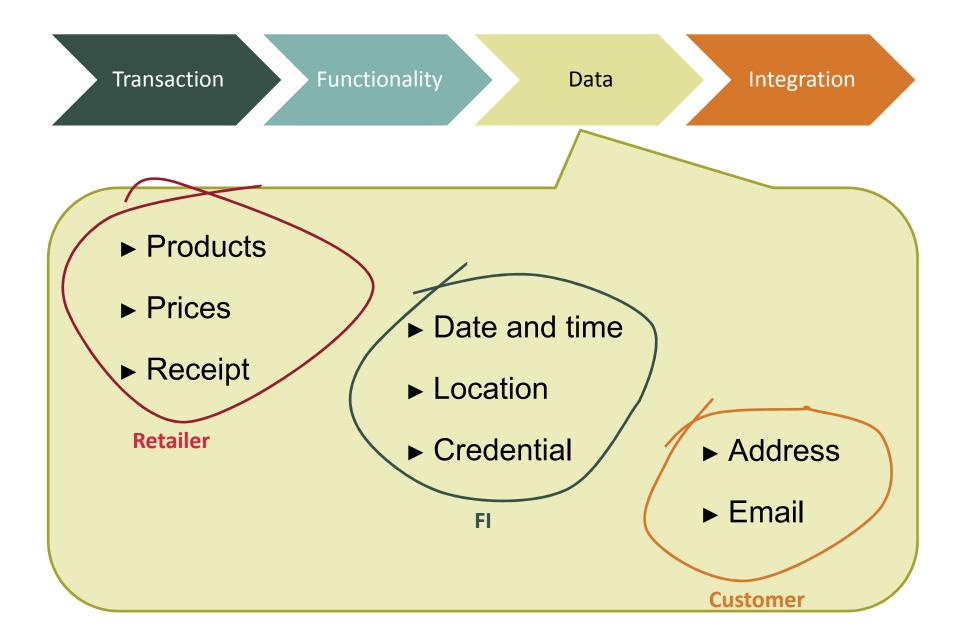

### New technology

- ► Credential
- ► Channel
- ► Communication
- ► Repository

► Consistency

► Interoperability

► Modernization