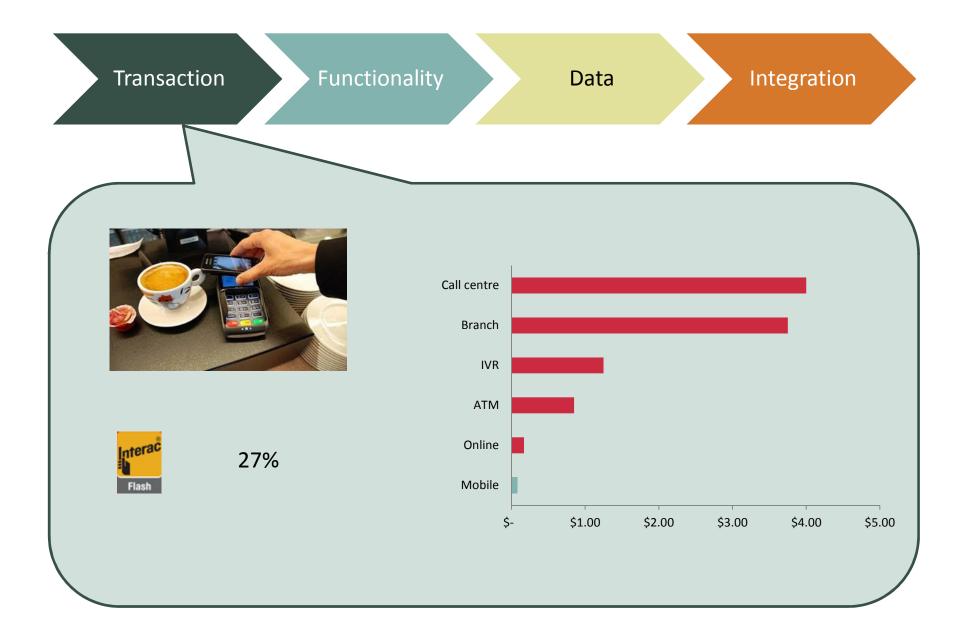

► Links to my digital life
- ► Consolidates

#### **Four Drivers**

- Changes in consumer behaviour
- New technology
- New competitors
- Standards and regulation







### **Consumer behaviour**

### ► Exchange of value



### New technology



- ► Credential
- ► Channel
- ► Communication
- ► Repository





► Consistency

► Interoperability





► Modernization





### Standards and regulation



**Testing:** Visa Olympics, Project Oscar, Natwest-iPhone, NCR & RBS ATM

Cautious: Interac-RBC Code of conduct Industry standard Taskforce report MintChip

#### **Retail revolution:**

Starbucks-Square, Paypal-Home Depot, Google prepaid Mixed: McDonalds-Paypal, miTaxi, G&D sticker, Orange-Gemalto

> **Progressive:** Gemalto, Citibank, SingTel RBA reform report Westpac pilot



























Mobile technology will disrupt the payments ecosystem

You will have to adapt to a new set of competitors

The range of products in the market will consolidate to a small number in the long term

Increase convenience, consolidate activities and integrate with other aspects of daily life

Find your space in the spectrum and the partners that can complete the solution

© 2013 BLACKLINE CONSULTING

lan.shelley@blacklineconsulting.ca

WWW.BLACKLINECONSULTING.CA