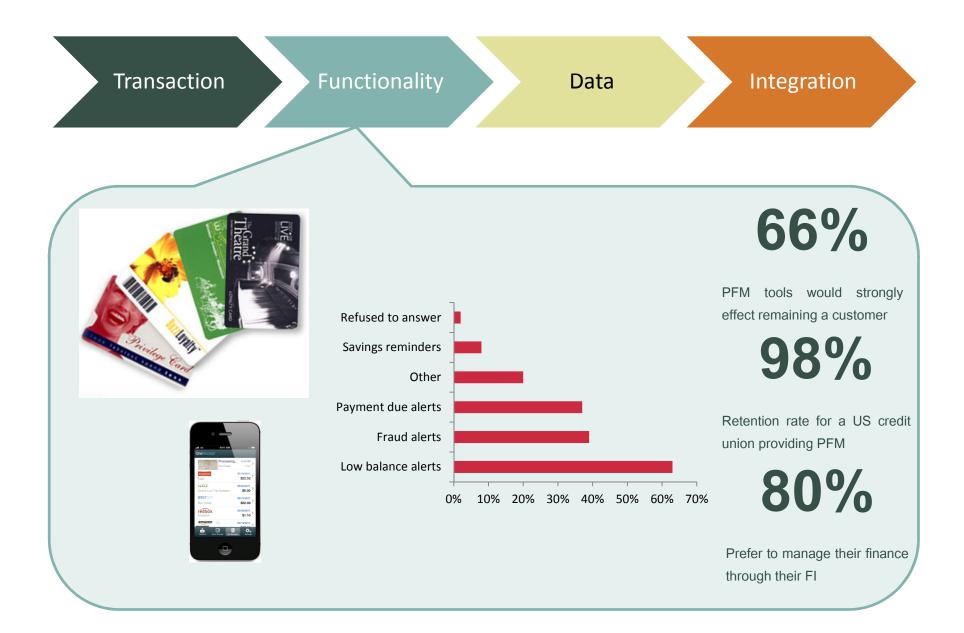

Links to my digital life
- ► Consolidates

#### **Four Drivers**

- Changes in consumer behaviour
- New technology
- New competitors
- Standards and regulation







### **Consumer behaviour**

### ► Exchange of value



### New technology



- ► Credential
- ► Channel
- ► Communication
- ► Repository





► Consistency

► Interoperability





► Modernization





### Standards and regulation



**Testing:** Visa Olympics, Project Oscar, Natwest-iPhone, NCR & RBS ATM

Cautious: Interac-RBC Code of conduct Industry standard Taskforce report MintChip

#### **Retail revolution:**

Starbucks-Square, Paypal-Home Depot, Google prepaid Mixed: McDonalds-Paypal, miTaxi, G&D sticker, Orange-Gemalto

> **Progressive:** Gemalto, Citibank, SingTel RBA reform report Westpac pilot



























Mobile technology will disrupt the payments ecosystem

You will have to adapt to a new set of competitors

The range of products in the market will consolidate to a small number in the long term

Increase convenience, consolidate activities and integrate with other aspects of daily life

Find your space in the spectrum and the partners that can complete the solution

© 2013 BLACKLINE CONSULTING

lan.shelley@blacklineconsulting.ca

WWW.BLACKLINECONSULTING.CA