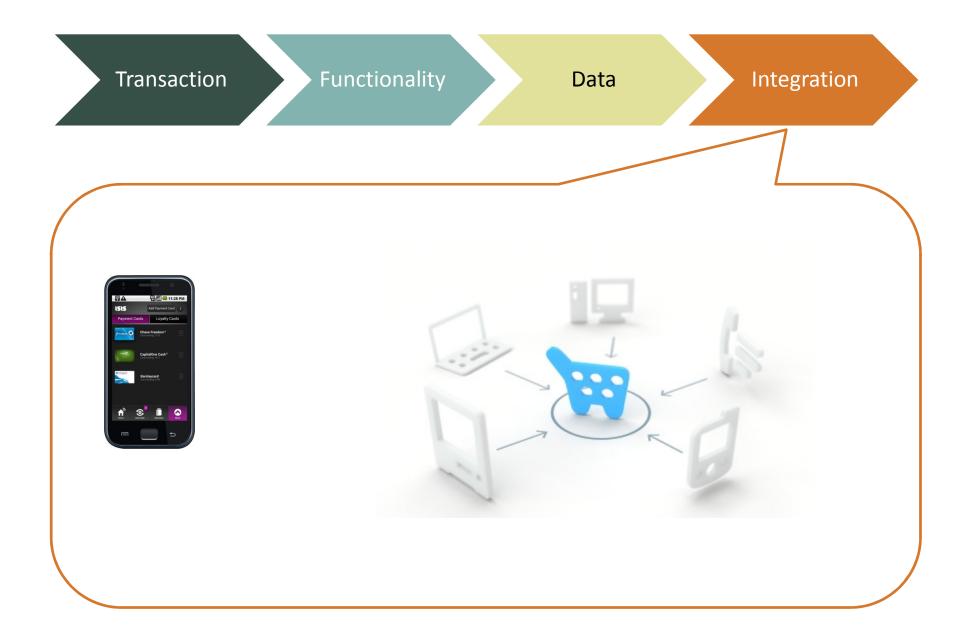

Mobile technology will disrupt the payments ecosystem

You will have to adapt to a new set of competitors

The range of products in the market will consolidate to a small number in the long term

Increase convenience, consolidate activities and integrate with other aspects of daily life